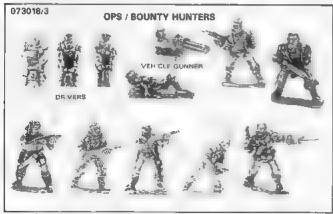

### 073018 DARK FUTURE STREET WARRIORS EACH TRADE SLEEVE CONTAINS 2 EACH OF 6 DIFFERENT BLISTERS

Copyright @ 1989 Games Workshop Ltd. All rights reserved

DESIGNED BY ALAN PERRY

### 073018 DARK FUTURE STREET WARRIORS EACH TRADE SLEEVE CONTAINS 2 EACH OF 6 DIFFERENT BLISTERS

DESIGNED BY ALAN PERRY

Copyright © 1989 Genes Workshop Ltd. All rights reserved.